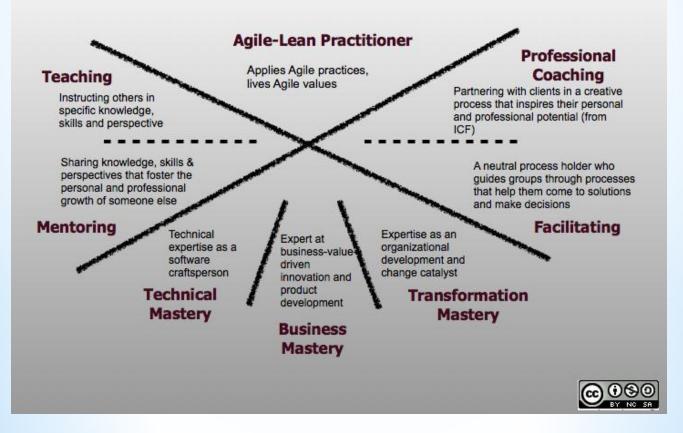

### Agile coaching:

Team level coachingEnterprise level coaching

Agile team coach:

Done at team level -

✓ Scrum Masters

- Product Owners
- Team members
- ✓ Supervisors & managers

#### **Agile Coaching Competency Framework**

Enterprise Agile Coaching:

Business agility & Human systems agility -

- Organization change
- Scaling agile (Agile frameworks for enterprise scaling)
- Enterprise leadership
- ✓ Agile team health & sustainability
- Cultural change