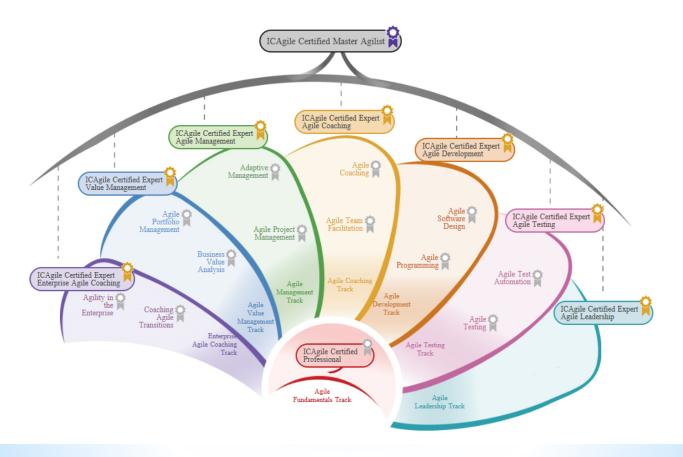

#### ICAgile Interactive Roadmap

Created in Collaboration with Agile Experts and Practitioners from around the World

ICAgile - https://icagile.com